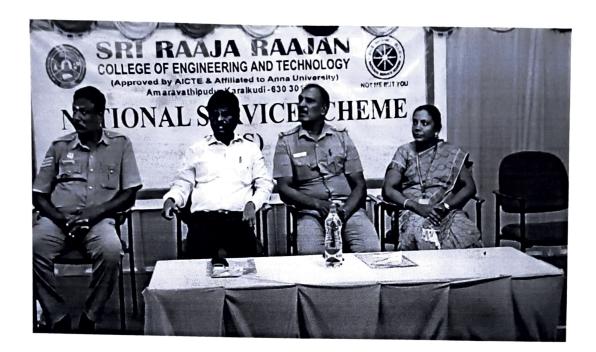

#### REPORT

Spot of the road safety week or SRS City has organised the program on road safety at on 22.7.2021. Around 100 students participated for the program the traffic police was invited and he give lecture on awareness about road safety.

Students were educated about several factors contribute to road accident such as reckless driving over speeding, driving under the influence of alcohol and not wearing seat belts The objective of the program was to educate students to follow the traffic rules without any violations.