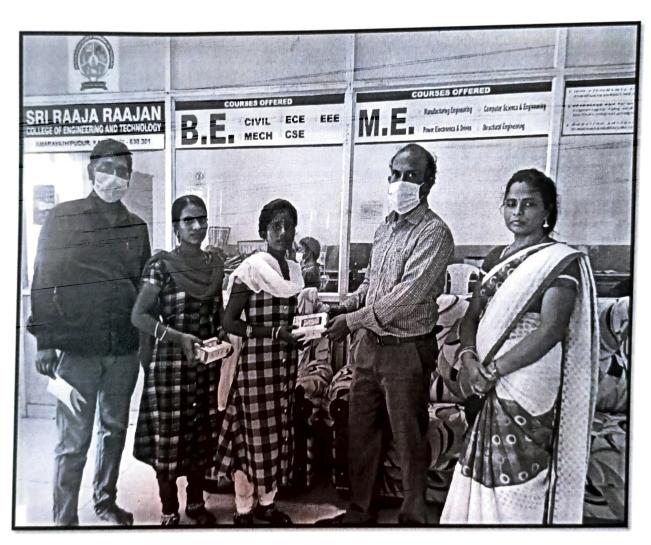

# DONATION OF SMART PHONE

**DATE: 12.09.2020** 

Sri Raaja Raajan College of Engineering and Technology provided smart phones to help the poor students to continue their education without obstacles. Around 100 students were benefited from this.