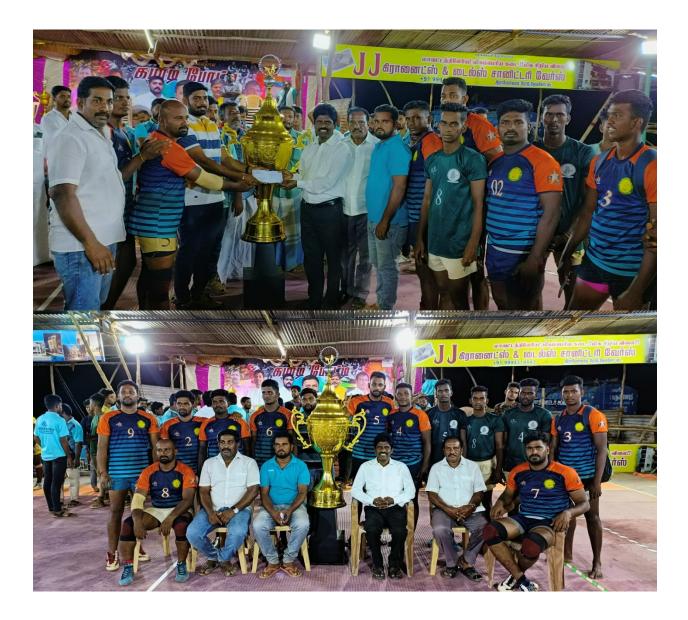

The students of Sri Raaja Raajan College of Engineering and Technology participated in State Level Kabaddi Open Tournament held at Tirunelveli and Won II Place on 09.09.2022.

மேலும் கல்லூரி முதல்வர் மகாலிங்க சுரேஷ் மற்றும் ஆசிரியர்கள் வெற்றி பெற்ற மாணவர்களை பாராட்டினர்.

The students of Sri Raaja Raajan College of Engineering and Technology participated in State Level Kabaddi Open Tournament held at Pottavayal, Sivagangai District and Won II Place on 19.10.2022.