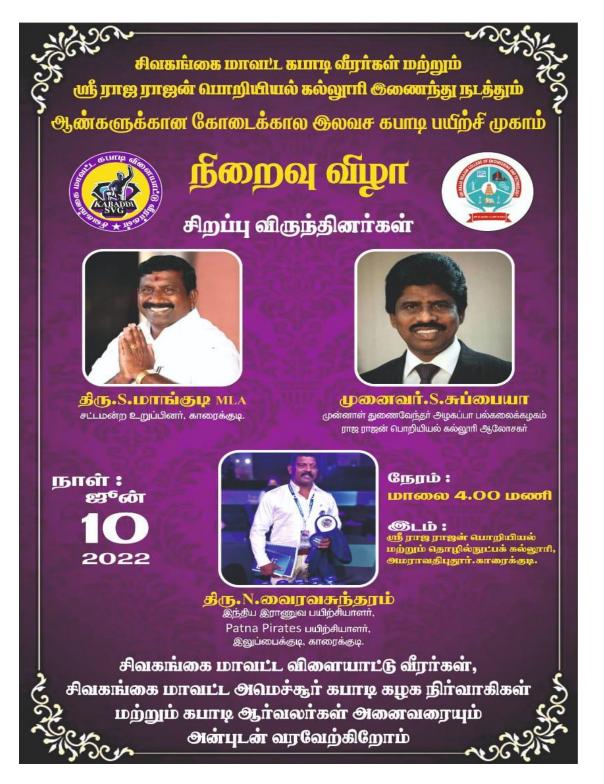

Summer Kabaddi Camp was conducted by Sri Raaja Raajan Engineering College for 100 students on 20.05.2022.

The students of Sri Raaja Raajan College of Engineering and Technology participated in State Level Kabaddi Open Tournament held at Karaikudi, Sivagangai District and Won I Place on 22.04.2022.