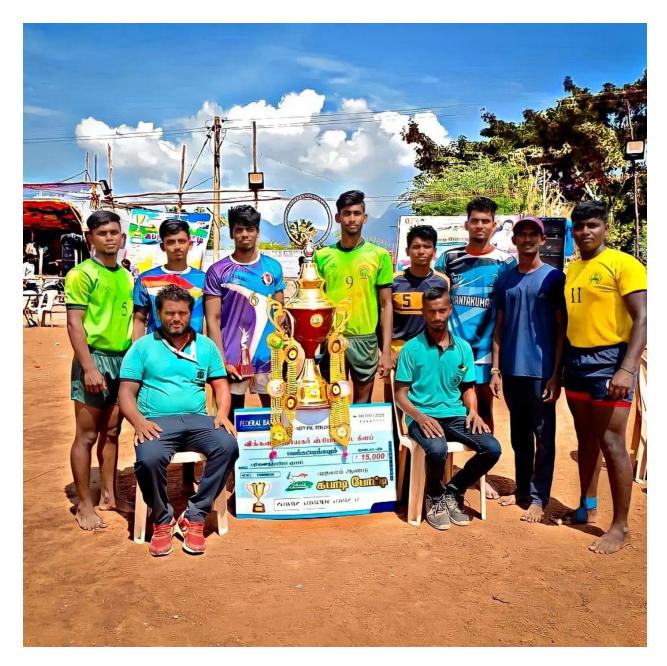

The students of Sri Raaja Raajan College of Engineering and Technology participated in State Level Kabaddi Open Tournament held at Tirunelveli and Won II Place on 09.09.2022.

மேலும் கல்லூரி முதல்வர் மகாலிங்க சுரேஷ் மற்றும் ஆசிரியர்கள் வெற்றி பெற்ற மாணவர்களை பாராட்டினர்.

The students of Sri Raaja Raajan College of Engineering and Technology participated in State Level Kabaddi Open Tournament held at Pottavayal, Sivagangai District and Won II Place on 19.10.2022.