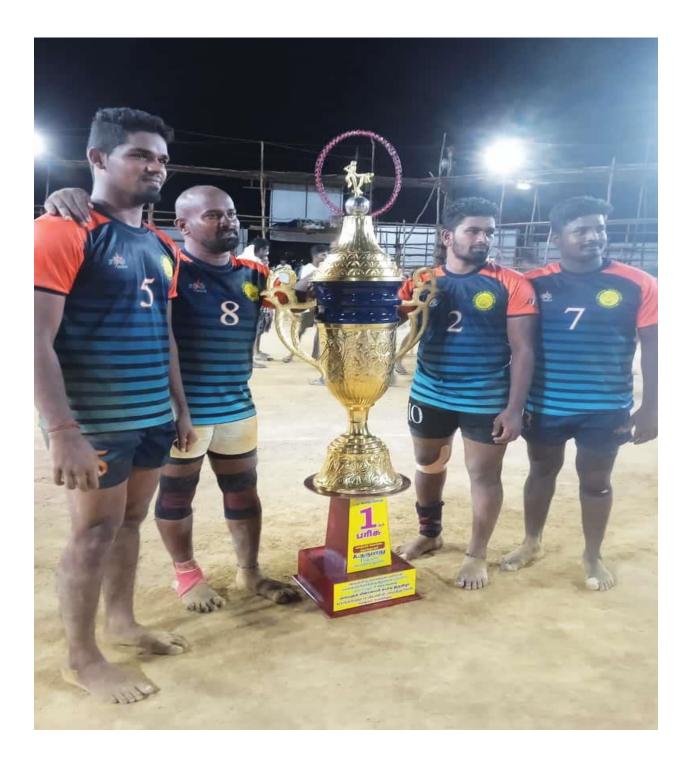

Summer Kabaddi Camp was conducted by Sri Raaja Raajan Engineering College for 100 students on 20.05.2022.

The students of Sri Raaja Raajan College of Engineering and Technology participated in State Level Kabaddi Open Tournament held at Karaikudi, Sivagangai District and Won I Place on 22.04.2022.

The students of Sri Raaja Raajan College of Engineering and Technology participated in State Level Kabaddi Open Tournament held at Karaikudi, Sivagangai District and Won I Place on 24.04.2022.