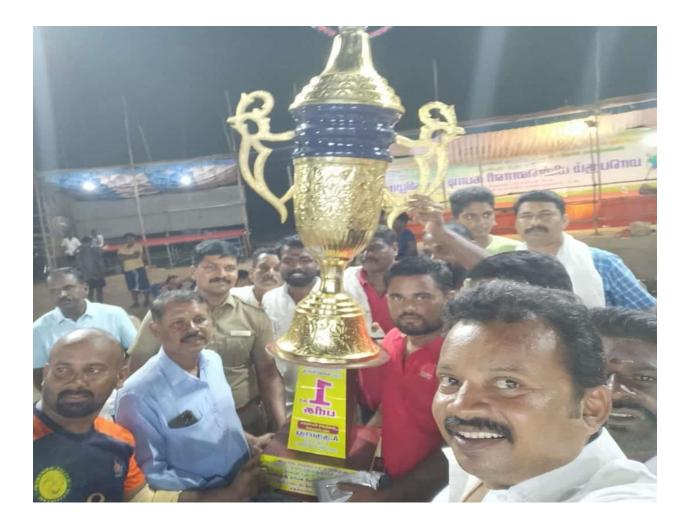

Summer Kabaddi Camp was conducted by Sri Raaja Raajan Engineering College for 100 students on 20.05.2022.

The students of Sri Raaja Raajan College of Engineering and Technology participated in State Level Kabaddi Open Tournament held at Karaikudi, Sivagangai District and Won I Place on 22.04.2022.

The students of Sri Raaja Raajan College of Engineering and Technology participated in State Level Kabaddi Open Tournament held at Karaikudi, Sivagangai District and Won I Place on 24.04.2022.