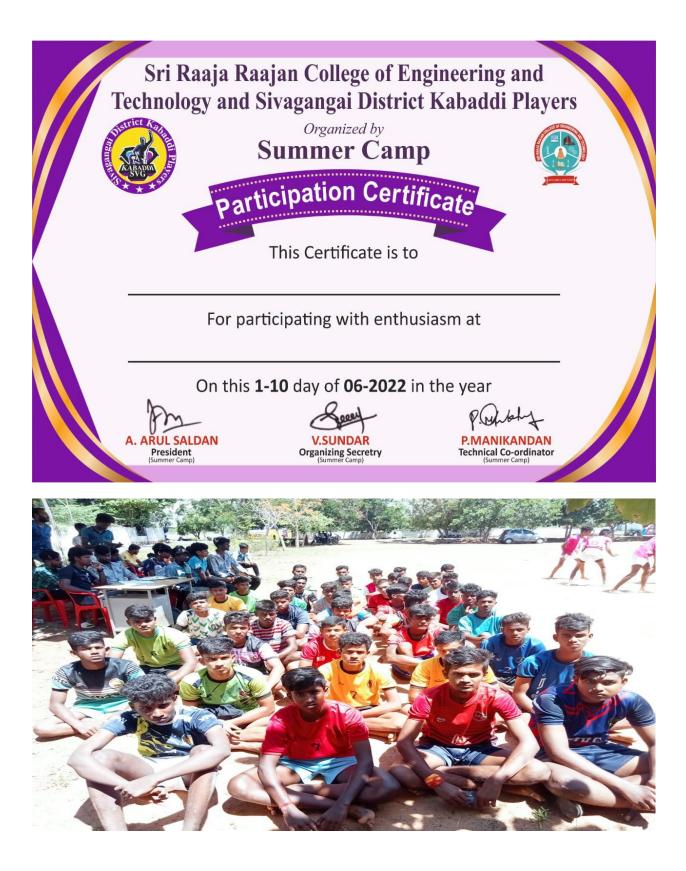

Summer Kabaddi Camp was conducted by Sri Raaja Raajan Engineering College for 100 students on 20.05.2022.

The students of Sri Raaja Raajan College of Engineering and Technology participated in State Level Kabaddi Open Tournament held at Karaikudi, Sivagangai District and Won I Place on 22.04.2022.