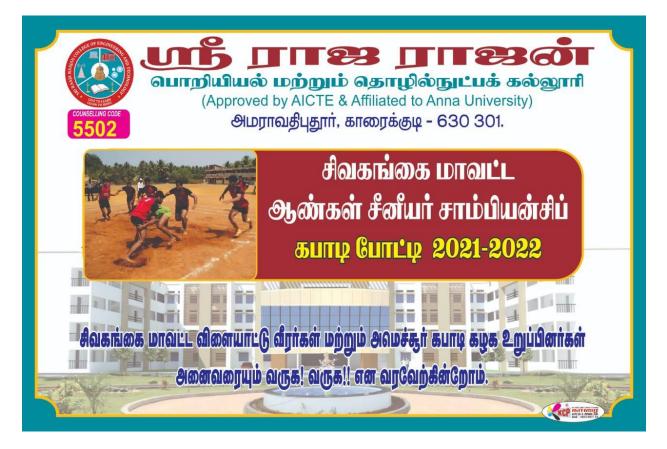

Summer Kabaddi Camp was conducted by Sri Raaja Raajan Engineering College for 100 students on 20.05.2022.

The students of Sri Raaja Raajan College of Engineering and Technology participated in State Level Kabaddi Open Tournament held at Karaikudi, Sivagangai District and Won I Place on 22.04.2022.

The students of Sri Raaja Raajan College of Engineering and Technology participated in State Level Kabaddi Open Tournament held at Karaikudi, Sivagangai District and Won I Place on 24.04.2022.