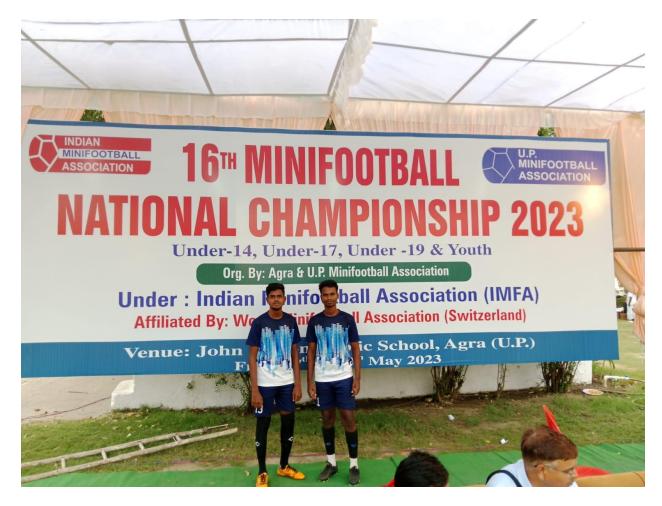

A.Siva Balan student of B.E Electrical and Electronics Engineering, Sri Raaja Rajan College of Engineering and Technology participated in 16<sup>th</sup> National Mini Football Championship 2023 held at John Milton Public School, Agra(U.P) from 17.05.2023 to 19.05.2023 won II Place.