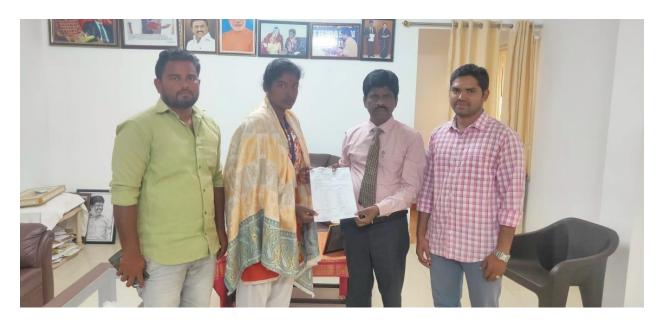

The students of Sri Raaja Raajan College of Engineering and Technology participated in South India Kabaddi Tournament held at Rameshwaram, Ramnad District and Won II Place on 25.01.2023.

The womens Kabaddi team of Sri Raaja Raajan College of Engineering and Technology got selected in selection trails held at Sri Raaja Raajan College of Engineering and Technology on 22.11.2022.

The students of Sri Raaja Raajan College of Engineering and Technology participated in Tirunelveli State Level Tournament held at Palayankottai, Tirunelveli and Won II Place on 05.05.2023.

The students of Sri Raaja Raajan College of Engineering and Technology participated in Anna University Zone 16,Inter College Level held at KLN College of Engineering and Technology,Pottapalayam and won womens overall athletic runner championship on 05.11.2022.

The students of Sri Raaja Rajan College of Engineering and Technology participated in Chief Minister's Trophy held at Anna Stadium, Sivaganaga from 15.4.2023 and won II Place in Kabaddi.

The students of Sri Raaja Rajan College of Engineering and Technology participated in State Level Tournament held at Panangudi, Sivagangai District from 05.6.2023 and won I Place in Kabaddi.