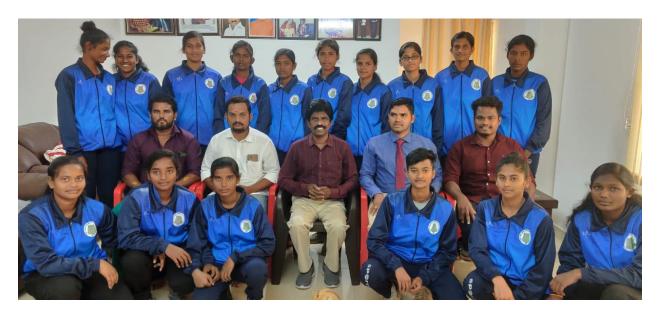

#### SRI RAAJA RAAJAN COLLEGE OF ENGINEERING & TECHNOLOGY

(Approved by AICTE, New Delhi & Affliated to Anna University)
AMARAVATHIPUTHUR, KARAIKUDI – 630301. SIVAGANGAI DIST.

The womens kabaddi team of Sri Raaja Rajan College of Engineering and Technology got selected in selection trails held at Sri Raaja Rajan College of Engineering and Technology on 29.4.2023.

The students of Sri Raaja Rajan College of Engineering and Technology participated in Thanavayal District Level Tournament held at Thanavayal 10.4.2023 and won III Place in Kabaddi.

Sri Raaja Raajan College of Engineering and Technology conducted Tamil Nadu Womens Hand Ball Team camp on 23.01.2023.