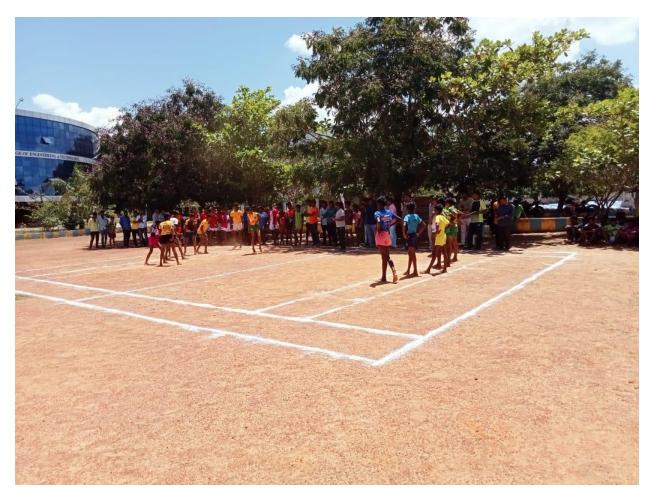

The students of Sri Raaja Raajan College of Engineering and Technology participated in South India Kabaddi Tournament held at Rameshwaram, Ramnad District and Won II Place on 25.01.2023.

The womens Kabaddi team of Sri Raaja Raajan College of Engineering and Technology got selected in selection trails held at Sri Raaja Raajan College of Engineering and Technology on 22.11.2022.

The students of Sri Raaja Raajan College of Engineering and Technology participated in Tirunelveli State Level Tournament held at Palayankottai, Tirunelveli and Won II Place on 05.05.2023.

The students of Sri Raaja Raajan College of Engineering and Technology participated in Anna University Zone 16,Inter College Level held at KLN College of Engineering and Technology,Pottapalayam and won womens overall athletic runner championship on 05.11.2022.