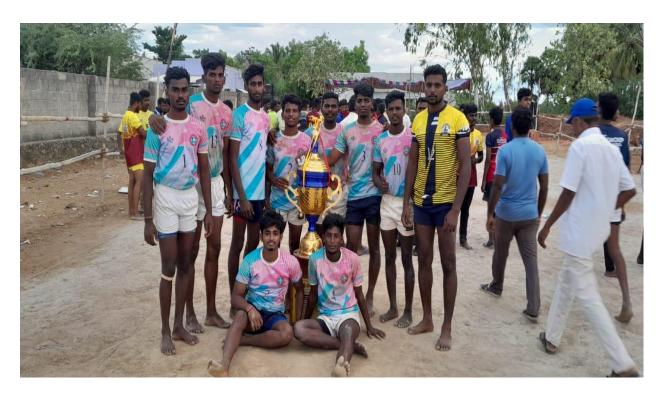

The students of Sri Raaja Raajan College of Engineering and Technology participated in South India Kabaddi Tournament held at Rameshwaram, Ramnad District and Won II Place on 25.01.2023.

The womens Kabaddi team of Sri Raaja Raajan College of Engineering and Technology got selected in selection trails held at Sri Raaja Raajan College of Engineering and Technology on 22.11.2022.

The students of Sri Raaja Rajan College of Engineering and Technology participated in Chief Minister's Trophy held at Anna Stadium, Sivaganaga from 15.4.2023 and won II Place in Kabaddi.

The students of Sri Raaja Rajan College of Engineering and Technology participated in State Level Tournament held at Panangudi, Sivagangai District from 05.6.2023 and won I Place in Kabaddi.