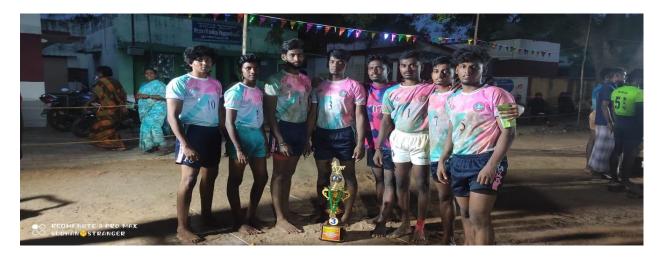

The students of Sri Raaja Raajan College of Engineering and Technology participated in South India Kabaddi Tournament held at Rameshwaram, Ramnad District and Won II Place on 25.01.2023.

The womens Kabaddi team of Sri Raaja Raajan College of Engineering and Technology got selected in selection trails held at Sri Raaja Raajan College of Engineering and Technology on 22.11.2022.

The students of Sri Raaja Rajan College of Engineering and Technology participated in Chief Minister's Trophy held at Anna Stadium, Sivaganaga from 15.4.2023 and won II Place in Kabaddi.

The students of Sri Raaja Rajan College of Engineering and Technology participated in State Level Tournament held at Panangudi, Sivagangai District from 05.6.2023 and won I Place in Kabaddi.

The students of Sri Raaja Rajan College of Engineering and Technology participated in Thanavayal District Level Tournament held at Thanavayal 10.4.2023 and won III Place in Kabaddi.

Sri Raaja Raajan College of Engineering and Technology conducted Tamil Nadu Womens Hand Ball Team camp on 23.01.2023.