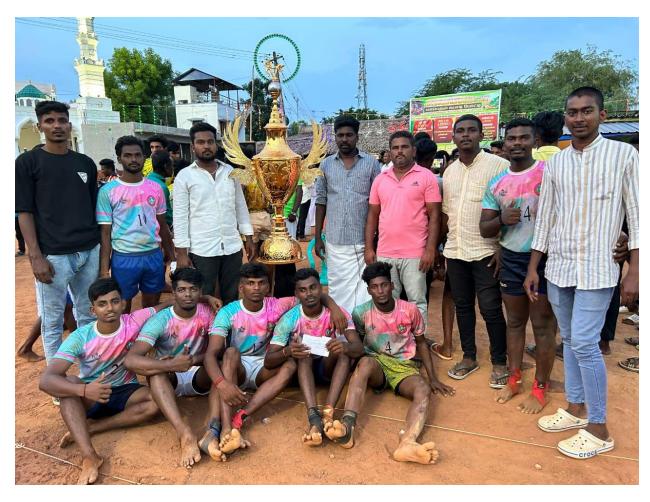

The students of Sri Raaja Raajan College of Engineering and Technology participated in South India Kabaddi Tournament held at Rameshwaram, Ramnad District and Won II Place on 25.01.2023.

The womens Kabaddi team of Sri Raaja Raajan College of Engineering and Technology got selected in selection trails held at Sri Raaja Raajan College of Engineering and Technology on 22.11.2022.

The students of Sri Raaja Rajan College of Engineering and Technology participated in Chief Minister's Trophy held at Anna Stadium, Sivaganaga from 15.4.2023 and won II Place in Kabaddi.

The students of Sri Raaja Rajan College of Engineering and Technology participated in State Level Tournament held at Panangudi, Sivagangai District from 05.6.2023 and won I Place in Kabaddi.